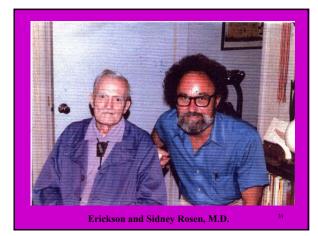

13<sup>th</sup> International Congress on Ericksonian Approaches to Hypnosis and Psychotherapy December 12-15, 2019, Phoenix, AZ

An Illustrated Solo Reading of Selected Scenes from the Bioplay "That's Right, Is it Not?" about the Life of Milton H. Erickson, MD.\* Sunday December 15. 10:45-12:45

> Rubin Battino, MS Mental Health Counseling

\*(Battino, R. (2008). *That's right is it not? A play about the life of Milton H. Erickson, MD.* Phoenix: The Milton H. Erickson Foundation Press.













Albert and Clara Erickson with family – Erickson behind Albert





























































































Sidney Rosen, M.D., author of "My Voice Will Go With You"

34





































































































Thank ¥ou