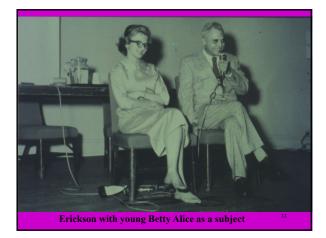

13<sup>th</sup> International Congress on Ericksonian Approaches to Hypnosis and Psychotherapy December 12-15, 2019, Phoenix, AZ

An Illustrated Solo Reading of Selected Scenes from the Bioplay "That's Right, Is it Not?" about the Life of Milton H. Erickson, MD.\* Sunday December 15. 10:45-12:45

> Rubin Battino, MS Mental Health Counseling

\*(Battino, R. (2008). *That's right is it not? A play about the life of Milton H. Erickson, MD.* Phoenix: The Milton H. Erickson Foundation Press.













Albert and Clara Erickson with family – Erickson behind Albert





























































































Sidney Rosen, M.D., author of "My Voice Will Go With You"

34





































































































Thank ¥ou