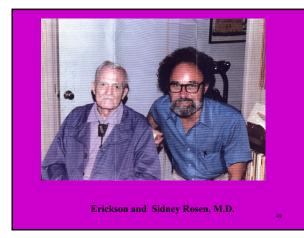

13<sup>th</sup> International Congress on Ericksonian Approaches to Hypnosis and Psychotherapy December 12-15, 2019, Phoenix, AZ

An Illustrated Solo Reading of Selected Scenes from the Bioplay "That's Right, Is it Not?" about the Life of Milton H. Erickson, MD.\* Sunday December 15. 10:45-12:45

> Rubin Battino, MS Mental Health Counseling

\*(Battino, R. (2008). *That's right is it not? A play about the life of Milton H. Erickson, MD.* Phoenix: The Milton H. Erickson Foundation Press.













Albert and Clara Erickson with family – Erickson behind Albert





























































































Sidney Rosen, M.D., author of "My Voice Will Go With You"

34





































































































Thank ¥ou