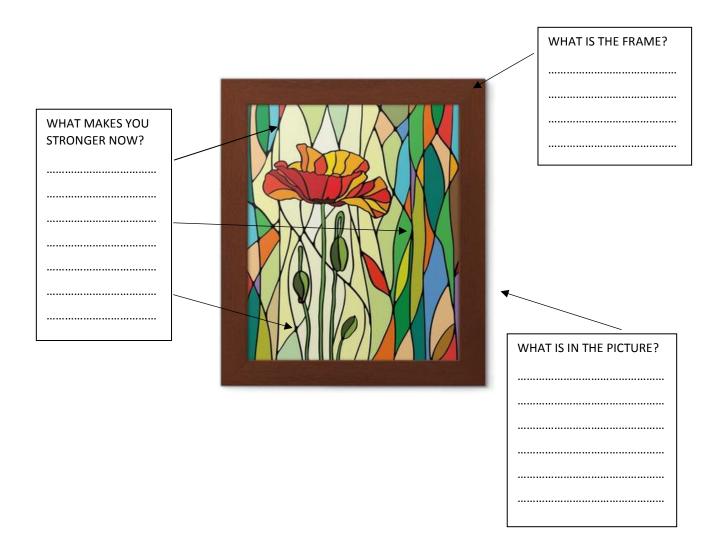

## STAINED GLASS METAPHOR

When a huge force hits the glass, it breaks.

It lasts for some time, thanks to the frame that holds it together.

If the stroke is so big that it destroys the frame, then it's over.

But as long as the frame survive you can fix it. You can make a stained glass window, from pieces of glass, that will fill the frame.

You can recognize the frame. (Name which keeps you alive.) You can also recognize what makes you stronger. (The body in the scar site is much stronger and harder to hurt.)

Finally you can see the glass again. Before that, you could see it only if it was dirty. Looking through the stained glass window you can see not only what is behind it, but you can also see itself clearly. Some experiences make the glass red, others green, another yellow, orange, purple, blue, pink ...

All that colors paint new picture...